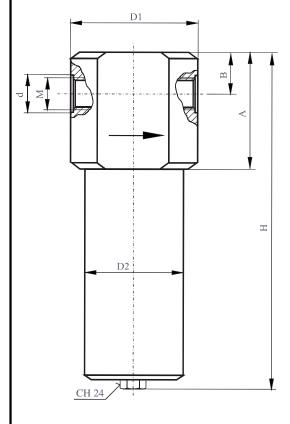

| Code      | M         | d  | D1  | D2  | Н   | A          | В  |
|-----------|-----------|----|-----|-----|-----|------------|----|
| 10 - 0265 | M42 x 2   | 50 | 120 | 105 | 390 | 95         | 25 |
| 10 - 0270 | M33 x 2   | 40 | 110 | 90  | 280 | 80         | 25 |
| 10 - 0275 | M27 x 2   | 34 | 100 | 76  | 205 | <b>5</b> 0 | 10 |
| 10 - 0280 | M22 x 1,5 | 28 | 100 | 76  | 205 | 58         | 18 |
| 10 - 0285 | M16 x 1,5 | 22 | 65  | 50  | 169 | 50         | 13 |