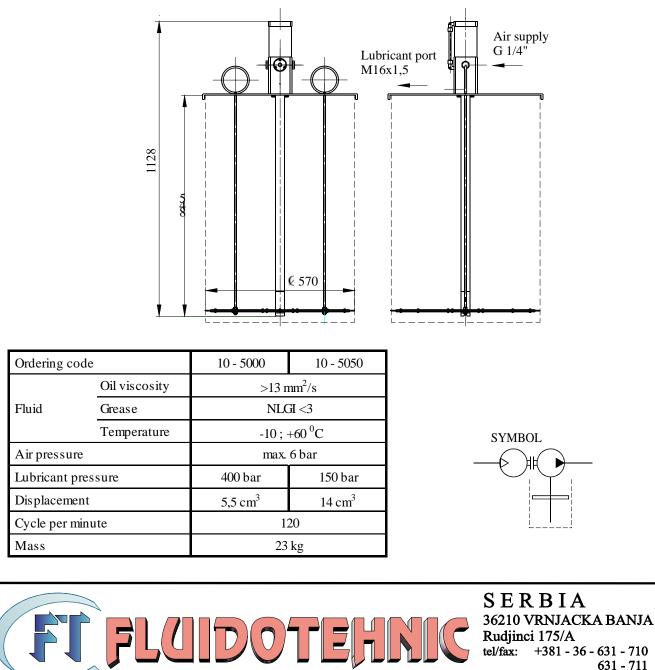

## PNEUMATIC PUMP FOR LUBRICATION

Pneumatic pump for lubrication type is applied for centralized lubrication systems and for single lubrication in service work- shops as well as in industrial plants, where the supply of pressurized air is available. It is suitable for operation in very hard working conditions (excavators for surface exploitation, iron plants, cement works). This piston pump is designed to be directly mounted to a standard lubricant barrel of 200 dm<sup>3</sup>.

For uniform work operation of the pump pressurizzed air must be clean and lubricated. This is one of the warranty conditions.

The option with filter regulator-lubricator pneumatic set is also available (code 10-5000/P; 10-5050/P).