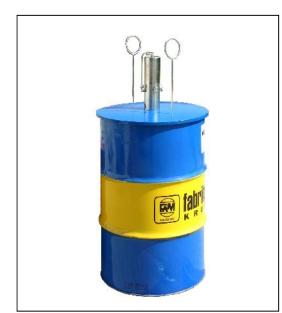

## PNEUMATIC PUMP FOR LUBRICATION

Pneumatic pump for lubrication type is applied for centralized lubrication systems and for single lubrication in service work- shops as well as in industrial plants, where the supply of pressurized air is available. It is suitable for operation in very hard working conditions (excavators for surface exploitation, iron plants, cement works). This piston pump is designed to be directly mounted to a standard lubricant barrel of 200 dm<sup>3</sup>.