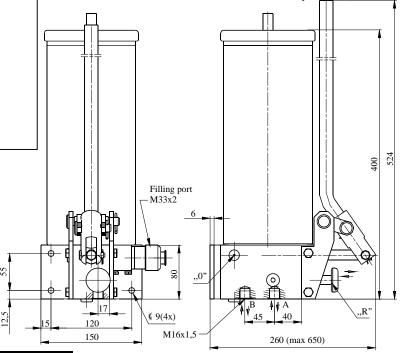

| Ordering code                      |               | 10 - 2450                   |
|------------------------------------|---------------|-----------------------------|
| Fluid                              | Oil viscosity | $>13 \text{ mm}^2/\text{s}$ |
|                                    | Grease        | NLGI <3                     |
|                                    | Temperature   | -30; +80°C                  |
| Operating pressure                 |               | max. 200 bar                |
| Flow per cycle                     |               | $8\mathrm{cm}^3$            |
| Force on lever under max. pressure |               | 35 daN                      |
| Connection ports                   |               | M16x1,5                     |
| Tank volume                        |               | $3  \mathrm{dm}^3$          |
| Mass                               |               | 14 kg                       |