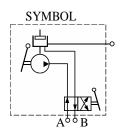

## HAND PUMP FOR TWO LINE LUBRICATION

The hand pump 10-2450 used for small two-line lubrication systems. It is suitable for operation in very hard working conditions (excavators for surface exploitation, iron plants, cement works). This piston pump is equipped with tank, hand actuated distributing valve for line switching (R) and visual indicator with a weight.