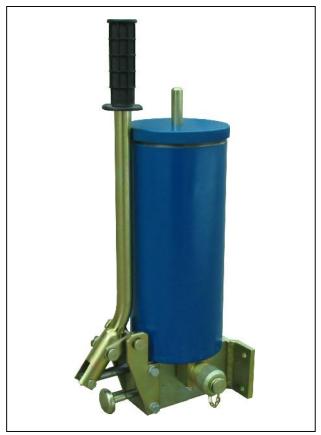

## HAND PUMP FOR TWO LINE LUBRICATION

The hand pump 10-2450 used for small two-line lubrication systems. It is suitable for operation in very hard working conditions (excavators for surface exploitation, iron plants, cement works). This piston pump is equipped with tank, hand actuated distributing valve for line switching (R) and visual indicator with a weight.

The tank can be filled using the charging pump or directly, removing the tank cover and visual indicator. To remove air from lubricant release screw "O", pull the pump lever to end position, retight the screw and push the lever back. If necessary, repeat this procedure.