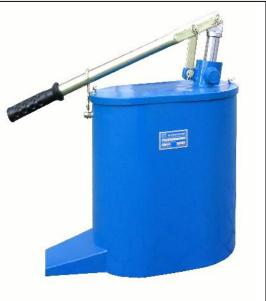

## HAND OPERATED PUMP (FOR LUBRICANT TRANSFER)

Hand pump type 10-2400 is applied for charging other pumps in small lubrication systems. The pump design is based on the principle of a double - acting piston. It is of simple design suitable for carrying. The pump is equipped with tank for lubricant. The proper flexible hose can be added on request.