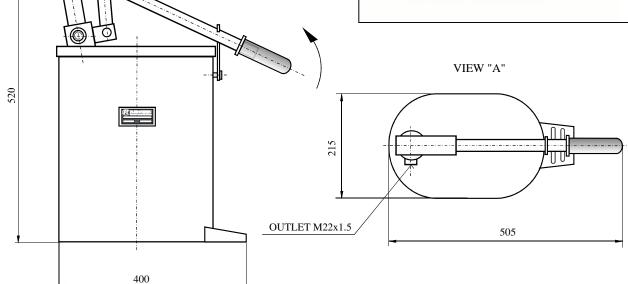

VIEW "A"

| Ordering code                      |               | 10 - 2400               |
|------------------------------------|---------------|-------------------------|
| Fluid                              | Oil viscosity | >13 mm <sup>2</sup> /s  |
|                                    | Grease        | NLGI <3                 |
|                                    | Temperature   | -10; +80 <sup>0</sup> C |
| Operating pressure                 |               | max. 10 bar             |
| Flow per cycle                     |               | $100\mathrm{cm}^3$      |
| Force on lever under max. pressure |               | 20 daN                  |
| Connection ports                   |               | M22x1,5                 |
| Tank volume                        |               | $15 \mathrm{dm}^3$      |
| Mass                               |               | 7,0 kg                  |