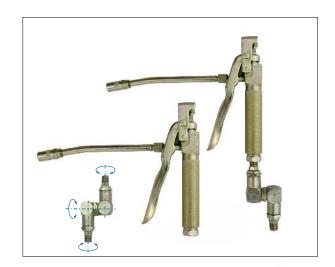

## **GUN FOR LUBRICATION**

Lubrication gun is applied for single lubrication in industrial plants and service workshops. It is connected with electric or pneumatic driven power unit by highpressure hose. It is capable for operating in very hard conditions. Delivery can be with or without swivel joint. The swivel joint enable gun easily rotating around three axes. This makes the handling of the gun very comfortably despite of the rigidity of the high pressure hose. The hose of 350mm length is included in delivery

| Gun hand set           |             | Gun set     | Gun     | Swivel joint |
|------------------------|-------------|-------------|---------|--------------|
| Ordering code          |             | 11-1500     | 11-1510 | 11-1520      |
| Fluid                  | Grease NLGI | ≤3          |         |              |
|                        | Temperature | -30; +80 °C |         |              |
| Max operating pressure |             | 500 bar     |         |              |
| Connecting ports       |             | R1/4" kon.  | G1/4"   | R1/4" kon.   |
| Mass                   |             | 1,3 kg      | 1,0 kg  | 0,3 kg       |