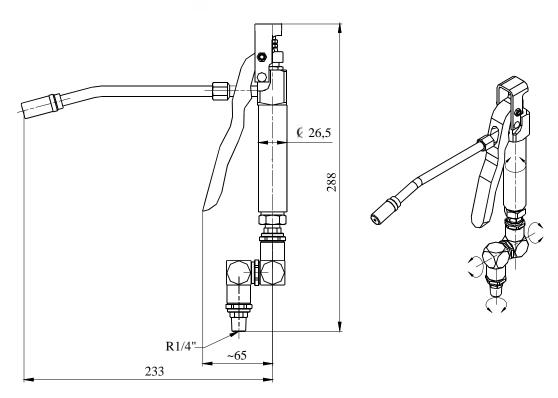

## **GUN FOR LUBRICATION**

Lubrication gun is applied for single lubrication in industrial plants and service workshops. It is connected with electric or pneumatic driven power unit by highpressure hose. It is capable for operating in very hard conditions. Delivery can be with or without swivel joint. The swivel joint enable gun easily rotating around three axes. This makes the handling of the gun very comfortably despite of the rigidity of the high pressure hose. The hose of 350mm length is included in delivery

| Gun hand set           |             | Gun set     | Gun     | Swivel joint |
|------------------------|-------------|-------------|---------|--------------|
| Ordering code          |             | 11-1500     | 11-1510 | 11-1520      |
| Fluid                  | Grease NLGI | ≤3          |         |              |
|                        | Temperature | -30; +80 °C |         |              |
| Max operating pressure |             | 500 bar     |         |              |
| Connecting ports       |             | R1/4" kon.  | G1/4"   | R1/4" kon.   |
| Mass                   |             | 1,3 kg      | 1,0 kg  | 0,3 kg       |