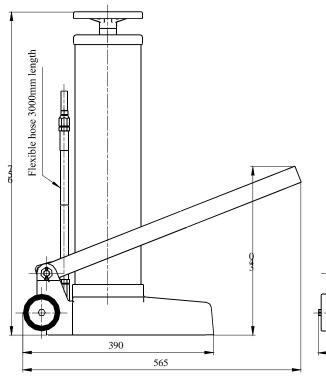

## FOOT OPERATED PUMP

(FOR GREASE LUBRICATION)

The foot operated pump 10-3000 is applied for single lubrication in case of high flow resistance in lubrication line. The pump is wheeled for easier removal to another place.

The flexible high pressure hose of 3m lentgh is included in complet.

Robust design, proper chose of material and high precision of manufacture, make this pump suitable for long time operation in very hard working conditions (excavators for surface exploitation, iron plants, cement works, sevice work-shops).

Accessories included in complet: american head peoneer head small peoneer head-big

| Ordering code                               |             | 10-3000                    |
|---------------------------------------------|-------------|----------------------------|
| Lubricant                                   | Grease NLGI | <3                         |
|                                             | Temperature | - 10 do +80 <sup>o</sup> C |
| Flow                                        |             | 3,1 cm <sup>3</sup> /cycle |
| Pressure                                    |             | 450 bar                    |
| Force at lever end (pedal) at max. pressure |             | 50 daN                     |
| Tank capacity                               |             | $5\mathrm{dm}^3$           |
| Mass                                        |             | 24 kg                      |