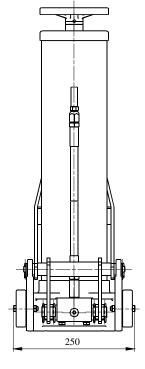

## FOOT OPERATED PUMP

(FOR GREASE LUBRICATION)

The foot operated pump 10-3000 is applied for single lubrication in case of high flow resistance in lubrication line. The pump is wheeled for easier removal to another place.

Accessories included in complet: american head peoneer head small peoneer head-big

| Ordering code                               |             | 10-3000                    |
|---------------------------------------------|-------------|----------------------------|
| Lubricant                                   | Grease NLGI | <3                         |
|                                             | Temperature | - 10 do +80 <sup>o</sup> C |
| Flow                                        |             | 3,1 cm <sup>3</sup> /cycle |
| Pressure                                    |             | 450 bar                    |
| Force at lever end (pedal) at max. pressure |             | 50 daN                     |
| Tank capacity                               |             | $5\mathrm{dm}^3$           |
| Mass                                        |             | 24 kg                      |