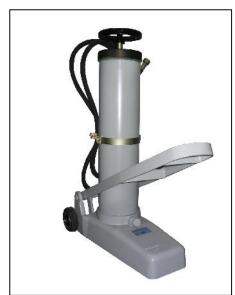

## FOOT OPERATED PUMP

(FOR GREASE LUBRICATION)

The foot operated pump 10-3000 is applied for single lubrication in case of high flow resistance in lubrication line. The pump is wheeled for easier removal to another place.

The flexible high pressure hose of 3m lentgh is included in complet.

Robust design, proper chose of material and high precision of manufacture, make this pump suitable for long time operation in very hard working conditions (excavators for surface exploitation, iron plants, cement works, sevice work-shops).