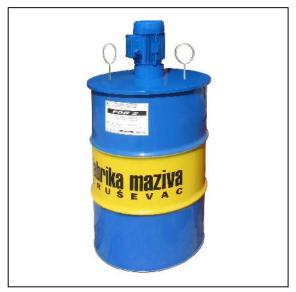

## ELECTRIC DRIVEN PUMP FOR GREASE TRANSFER

Electric driven pump type 10-4000 is applied for charging other pumps in centralized lubrication systems, as well as for lubricant transfer from one tank to another. It is suitable for operation in very hard working conditions (excavators for surface exploitation, iron plants, cement works). This gear pump is designed for operating with grease. The filter installed on intake line protects the pump and the whole system of impurities. The pressure relief valve installed on pressure line protects the pump of overload.

The pump is designed to be directly mounted to a standard grease barrel of 200dm3. The pump has a rubber hose 16x3000 mm, and the binding site for crane, for easier barrels replacement.

| Ordering code      |             | 10 - 4000              |
|--------------------|-------------|------------------------|
| Fluid              | Grease      | NLGI <3                |
|                    | Temperature | -10; +60 °C            |
| Displacement       |             | 6 dm <sup>3</sup> /min |
| Operating pressure |             | 25 bar                 |
| Electric motor     | Power       | 550 W                  |
|                    | Voltage     | 3x400V/50 Hz           |
|                    | Speed       | 910 rpm                |
| Masa               |             | 43 kg                  |