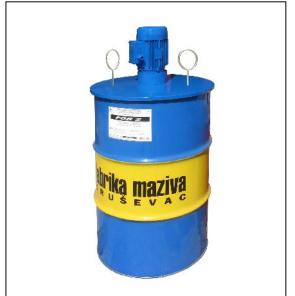

## ELECTRIC DRIVEN PUMP FOR GREASE TRANSFER

Electric driven pump type 10-4000 is applied for charging other pumps in centralized lubrication systems, as well as for lubricant transfer from one tank to another. It is suitable for operation in very hard working conditions (excavators for surface exploitation, iron plants, cement works). This gear pump is designed for operating with grease. The filter installed on intake line protects the pump and the whole system of impurities. The pressure relief valve installed on pressure line protects the pump of overload.

The pump is designed to be directly mounted to a standard grease barrel of 200dm3. The pump has a rubber hose 16x3000 mm, and the binding site for crane, for easier barrels replacement.

| Ordering code      |             | 10 - 4000              |
|--------------------|-------------|------------------------|
| Fluid              | Grease      | NLGI <3                |
|                    | Temperature | -10; +60 °C            |
| Displacement       |             | 6 dm <sup>3</sup> /min |
| Operating pressure |             | 25 bar                 |
| Electric motor     | Power       | 550 W                  |
|                    | Voltage     | 3x400V/50 Hz           |
|                    | Speed       | 910 rpm                |
| Masa               |             | 43 kg                  |

## ELECTRIC DRIVEN PUMP FOR GREASE TRANSFER WITH CRANE

Electric driven pump type 10-4000/D is applied for charging other pumps in centralized lubrication systems, as well as for lubricant transfer from one tank to another. It is suitable for operation in very hard working conditions (excavators for surface exploitation, iron plants, cement works). This gear pump is designed for operating with grease. The filter installed on intake line protects the pump and the whole system of impurities. The pressure relief valve installed on pressure line protects the pump of overload.

The pump is designed to be directly mounted to a standard grease barrel of 200dm<sup>3</sup>. The rubber flexible hose 16x3000mm is included in complet.Pump has the crane and a base for easy handling (replacement of barrels).