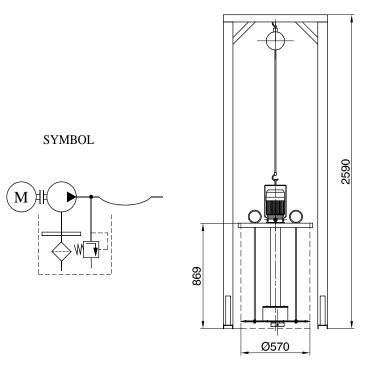

SYMBOL

## ELECTRIC DRIVEN PUMP FOR GREASE TRANSFER WITH CRANE

Electric driven pump type 10-4000/D is applied for charging other pumps in centralized lubrication systems, as well as for lubricant transfer from one tank to another. It is suitable for operation in very hard working conditions (excavators for surface exploitation, iron plants, cement works). This gear pump is designed for operating with grease. The filter installed on intake line protects the pump and the whole system of impurities. The pressure relief valve installed on pressure line protects the pump of overload.

The pump is designed to be directly mounted to a standard grease barrel of 200dm<sup>3</sup>. The rubber flexible hose 16x3000mm is included in complet.Pump has the crane and a base for easy handling (replacement of barrels).