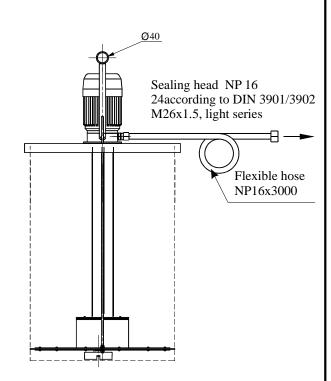

## ELECTRIC DRIVEN PUMP FOR GREASE TRANSFER

Electric driven pump type 10-4000 is applied for charging other pumps in centralized lubrication systems, as well as for lubricant transfer from one tank to another. It is suitable for operation in very hard working conditions (excavators for surface exploitation, iron plants, cement works). This gear pump is designed for operating with grease. The filter installed on intake line protects the pump and the whole system of impurities. The pressure relief valve installed on pressure line protects the pump of overload.

The pump is designed to be directly mounted to a standard grease barrel of 200dm3. The pump has a rubber hose 16x3000 mm, and the binding site for crane, for easier barrels replacement.

| Ordering code      |             | 10 - 4000              |
|--------------------|-------------|------------------------|
| Fluid              | Grease      | NLGI <3                |
|                    | Temperature | -10; +60 °C            |
| Displacement       |             | 6 dm <sup>3</sup> /min |
| Operating pressure |             | 25 bar                 |
| Electric motor     | Power       | 550 W                  |
|                    | Voltage     | 3x400V/50 Hz           |
|                    | Speed       | 910 rpm                |
| Masa               |             | 43 kg                  |

## ELECTRIC DRIVEN PUMP FOR GREASE TRANSFER WITH CRANE

Electric driven pump type 10-4000/D is applied for charging other pumps in centralized lubrication systems, as well as for lubricant transfer from one tank to another. It is suitable for operation in very hard working conditions (excavators for surface exploitation, iron plants, cement works). This gear pump is designed for operating with grease. The filter installed on intake line protects the pump and the whole system of impurities. The pressure relief valve installed on pressure line protects the pump of overload.

The pump is designed to be directly mounted to a standard grease barrel of 200dm<sup>3</sup>. The rubber flexible hose 16x3000mm is included in complet.Pump has the crane and a base for easy handling (replacement of barrels).