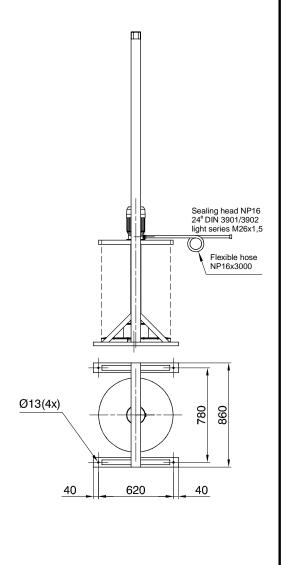

The pump is designed to be directly mounted to a standard grease barrel of 200dm3. The pump has a rubber hose 16x3000 mm, and the binding site for crane, for easier barrels replacement.

| Ordering code      |             | 10 - 4000              |
|--------------------|-------------|------------------------|
| Fluid              | Grease      | NLGI <3                |
|                    | Temperature | -10; +60 °C            |
| Displacement       |             | 6 dm <sup>3</sup> /min |
| Operating pressure |             | 25 bar                 |
| Electric motor     | Power       | 550 W                  |
|                    | Voltage     | 3x400V/50 Hz           |
|                    | Speed       | 910 rpm                |
| Masa               |             | 43 kg                  |

The pump is designed to be directly mounted to a standard grease barrel of 200dm<sup>3</sup>. The rubber flexible hose 16x3000mm is included in complet.Pump has the crane and a base for easy handling (replacement of barrels).