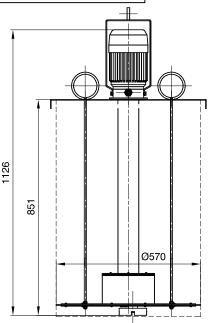

The pump is designed to be directly mounted to a standard grease barrel of 200dm3. The pump has a rubber hose 16x3000 mm, and the binding site for crane, for easier barrels replacement.

| Ordering code      |             | 10 - 4000              |
|--------------------|-------------|------------------------|
| Fluid              | Grease      | NLGI <3                |
|                    | Temperature | -10; +60 °C            |
| Displacement       |             | 6 dm <sup>3</sup> /min |
| Operating pressure |             | 25 bar                 |
| Electric motor     | Power       | 550 W                  |
|                    | Voltage     | 3x400V/50 Hz           |
|                    | Speed       | 910 rpm                |
| Masa               |             | 43 kg                  |

The pump is designed to be directly mounted to a standard grease barrel of 200dm<sup>3</sup>. The rubber flexible hose 16x3000mm is included in complet.Pump has the crane and a base for easy handling (replacement of barrels).