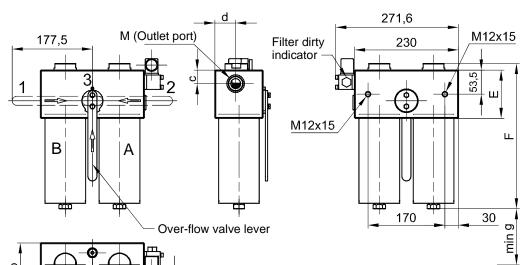

| Oil flow |               |  |  |  |
|----------|---------------|--|--|--|
| Handle   | Filter        |  |  |  |
| position | cartridge nr. |  |  |  |
| 1        | A             |  |  |  |
| 2        | В             |  |  |  |
| 3        | A,B           |  |  |  |

| q          |   |  |
|------------|---|--|
| M (Inlet p | a |  |

| Code      | a    | b   | С  | d  | e   | f   | g   | M     |
|-----------|------|-----|----|----|-----|-----|-----|-------|
| 10-0295   |      |     |    |    |     | 321 |     |       |
| 10-0295/1 | 31,5 | 107 | 30 | 46 | 107 | 269 | 200 | M33x2 |
| 10-0295/2 |      |     |    |    |     | 268 |     |       |
| 10-0295/3 | 38   | 125 | 35 | 49 | 140 | 466 | 320 | M42x2 |

| Ordering co    | de                      | 10-0295                            | 10-0295/1                          | 10-0295/2               | 10-0295/3                           |  |  |  |
|----------------|-------------------------|------------------------------------|------------------------------------|-------------------------|-------------------------------------|--|--|--|
| Fluid          | Oil viscosity           | >13 mm <sup>2</sup> /s             |                                    |                         |                                     |  |  |  |
| riuid          | Temperature             | -30 do +80 <sup>0</sup> C          |                                    |                         |                                     |  |  |  |
| Operating pr   | ressure                 | 20 bar                             |                                    |                         |                                     |  |  |  |
| Filtration rat | ing                     | 40, 60, 100, 150, 200, 300 µm      |                                    |                         |                                     |  |  |  |
| Flow rate      |                         | $100 \mathrm{dm}^3/\mathrm{min}$   | $40  \mathrm{dm}^3 / \mathrm{min}$ | 25 dm <sup>3</sup> /min | $180  \mathrm{dm}^3 / \mathrm{min}$ |  |  |  |
|                | switch type             | magnetic<br>max 250V AC/DC<br>1,2W |                                    |                         |                                     |  |  |  |
| Contaminant    | voltage                 |                                    |                                    |                         |                                     |  |  |  |
| indicator      | working load            |                                    |                                    |                         |                                     |  |  |  |
|                | diff.activated pressure | p=2 bar                            |                                    |                         |                                     |  |  |  |
| Mass           |                         | 22 kg                              | 20 kg                              | 20 kg                   | 36 kg                               |  |  |  |