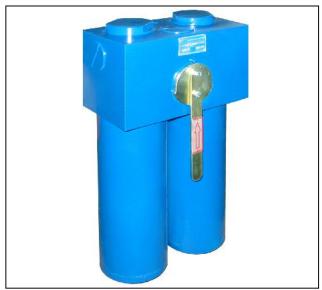

## DUBLE PRESSURE LINE FILTER

Duble pressure line filter is applied for oil circulating lubrication systems for middle and high power gearboxes. It is capable for operation in very hard conditions. The filter can be assembled in pressure line in any position. Flow direction is indicated by the arrow on the filter body. The filter cartridge is made of high strength wire cloth. Periodically it is necessary to wash the filter cartridge in the gasolene. To disassembling unscrew the filter cup. The cleaning period depends of the operating time and of the grease purity

Filter has three operation modes so that the filter cartridge can be changed without stopping the flow, i.e. diversion of flow can be rerout to the other filter element.

Filthiness filter can be determined visually and by electro indicator.