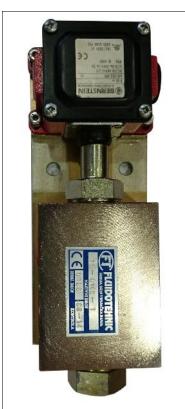

## CONTROLN DEVICE (DIFFERENTIAL PRESSURE SWITCH)

Control device (differential pressure switch) is electrohydraulic component whose task is to send information about the achieved differential pressure at the two-line lubrication systems. In this way it is guaranteed that it reached an appropriate differential pressure in the main lines, and thus activating the distributor and lubricant of each places with the required quantity of lubricant. This device belongs to the group of piston pressure switch in which the piston is located in the housing, and piston thanks to its fine processing and precision manufacturing makes sealing. This solution provides outstanding performance with low and normal oil viscosity as well as with grease. The robust housing and compact construction allows operation wery hard working conditions (excavators for surface exploitation, iron plants, cement works etc.). Differential activation pressure is 50 bar and at the request of the customer can be and 100 bar.