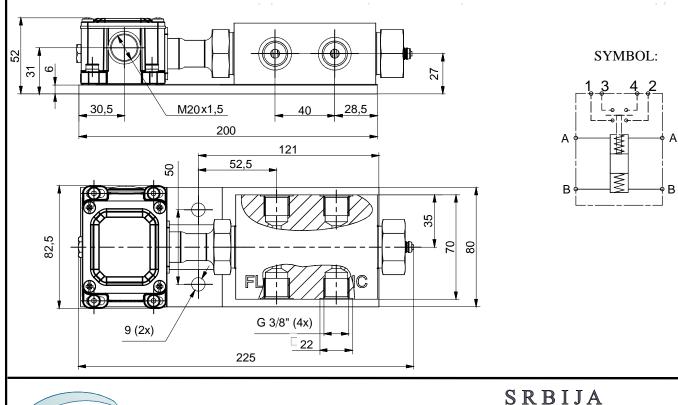

## CONTROLN DEVICE (DIFFERENTIAL PRESSURE SWITCH)

Control device (differential pressure switch) is electrohydraulic component whose task is to send information about the achieved differential pressure at the two-line lubrication systems. In this way it is guaranteed that it reached an appropriate differential pressure in the main lines, and thus activating the distributor and lubricant of each places with the required quantity of lubricant. This device belongs to the group of piston pressure switch in which the piston is located in the housing, and piston thanks to its fine processing and precision manufacturing makes sealing. This solution provides outstanding performance with low and normal oil viscosity as well as with grease. The robust housing and compact construction allows operation wery hard working conditions (excavators for surface exploitation, iron plants, cement works etc.). Differential activation pressure is 50 bar and at the request of the customer can be and 100 bar.

| Ordering code                    |                | 10-0380-50                  |
|----------------------------------|----------------|-----------------------------|
| Fluid                            | oil viscosity  | $>13 \text{ mm}^2/\text{s}$ |
|                                  | grease         | NLGI <u>&lt;</u> 3          |
|                                  | temperature    | $-30$ ; $+80$ $^{0}$ C      |
| Differential pressure            |                | 50 bar                      |
| Differential pressure on request |                | 100 bar                     |
| Maxallowed pressure              |                | 400 bar                     |
| Conneting ports                  |                | G 3/8"                      |
| Switching frequency              |                | 120 cycle/min               |
|                                  | voltage        | max 500 V                   |
| Electric                         | current        | max 15A                     |
| indikator                        | insulation     | IP 65 acc. to IEC/EN 60529  |
|                                  | mech.endurance | 10.000.000 work cycle       |
| Mass                             |                | 3,0 kg                      |