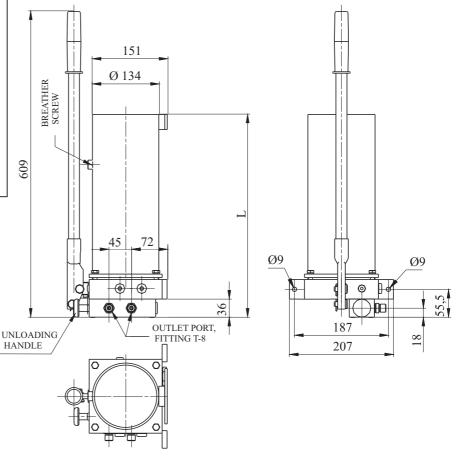

## HAND PUMP DOUBLE ACTING

Hand pump operates in combination with double acting cylinder. High-pressure hose of 3 m length is included in delivery. Cylinder has to be ordered separately. Robust design, high precisely part treatment, high quality seals provide long time exploitation of the hand pump.

Delivered pump is filled with oil and ready for use. Before use release the breather screw and retight the unloading handle.

| Ordering code                      |             | 10-8350                            | 10-8350/1           |  |
|------------------------------------|-------------|------------------------------------|---------------------|--|
| Mineral oil                        | Viscosity   | $20 - 400 \text{ mm}^2/\text{s}$   |                     |  |
|                                    | Temperature | -20 ; +80 °C                       |                     |  |
| Adjusted pressure of relief valves |             | 500/105 bar                        |                     |  |
| Flow                               |             | $3,4/15 \text{ cm}^3/\text{cycle}$ |                     |  |
| Lever force for maximum pressure   |             | 60                                 | 60 daN              |  |
| Length L                           |             | 588                                | 388                 |  |
| Tank volume                        |             | $6 \mathrm{dm}^3$                  | 3,5 dm <sup>3</sup> |  |
| Mass                               |             | 25 kg                              | 22 kg               |  |