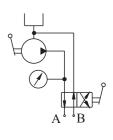

## HAND PUMP DOUBLE ACTING WITH MANOMETER

SYMBOL

| Ordering code                      |                  | 10-8350 M                    | 10-8350/1 M         |
|------------------------------------|------------------|------------------------------|---------------------|
| Mineral oil                        | Viscosity        | 20 ; 400 mm <sup>2</sup> /s  |                     |
|                                    | Temperature      | -20 do +80 <sup>0</sup> C    |                     |
| Adjusted pressure of relief valves |                  | 500/105 bar                  |                     |
| Flow                               |                  | 3,4/15 cm <sup>3</sup> /cyce |                     |
| Lever force for                    | maximum pressure | 60 daN                       |                     |
| Length L                           |                  | 588                          | 388                 |
| Tank volume                        |                  | $6 \mathrm{dm}^3$            | 3,5 dm <sup>3</sup> |
| Mass                               |                  | 25 kg                        | 22 kg               |