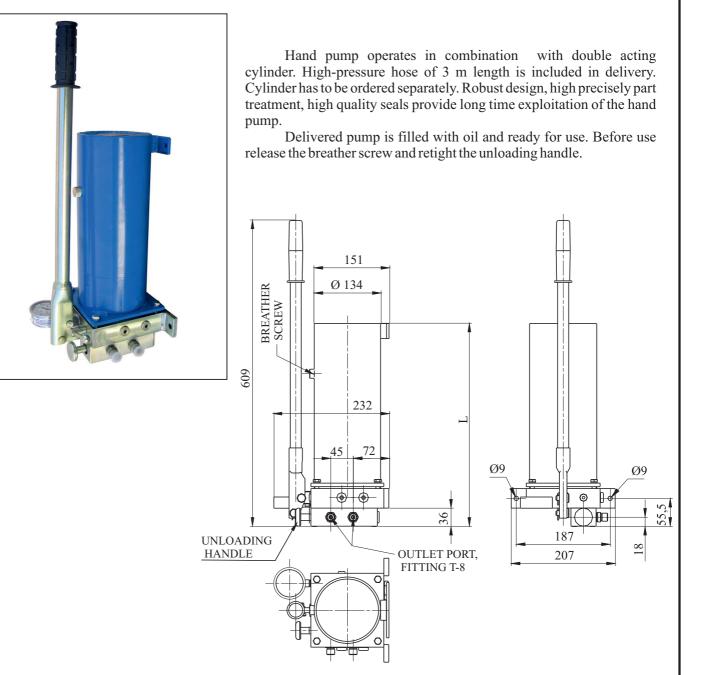

## HAND PUMP DOUBLE ACTING

Hand pump operates in combination with double acting cylinder. High-pressure hose of 3 m length is included in delivery. Cylinder has to be ordered separately. Robust design, high precisely part treatment, high quality seals provide long time exploitation of the hand pump.

Delivered pump is filled with oil and ready for use. Before use release the breather screw and retight the unloading handle.

| Ordering code                      |             | 10-8350                            | 10-8350/1           |  |
|------------------------------------|-------------|------------------------------------|---------------------|--|
| Mineral oil                        | Viscosity   | $20 - 400 \text{ mm}^2/\text{s}$   |                     |  |
|                                    | Temperature | -20 ; +80 °C                       |                     |  |
| Adjusted pressure of relief valves |             | 500/105 bar                        |                     |  |
| Flow                               |             | $3,4/15 \text{ cm}^3/\text{cycle}$ |                     |  |
| Lever force for maximum pressure   |             | 60                                 | 60 daN              |  |
| Length L                           |             | 588                                | 388                 |  |
| Tank volume                        |             | $6 \mathrm{dm}^3$                  | 3,5 dm <sup>3</sup> |  |
| Mass                               |             | 25 kg                              | 22 kg               |  |