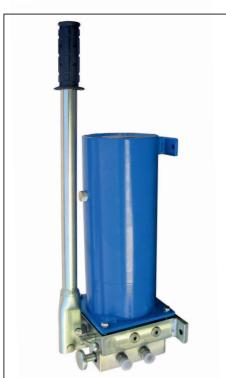

## HAND PUMP DOUBLE ACTING

Hand pump operates in combination with double acting cylinder. High-pressure hose of 3 m length is included in delivery. Cylinder has to be ordered separately. Robust design, high precisely part treatment, high quality seals provide long time exploitation of the hand pump.

Delivered pump is filled with oil and ready for use. Before use release the breather screw and retight the unloading handle.

| Ordering code                      |             | 10-8350                            | 10-8350/1           |  |
|------------------------------------|-------------|------------------------------------|---------------------|--|
| Mineral oil                        | Viscosity   | $20 - 400 \text{ mm}^2/\text{s}$   |                     |  |
|                                    | Temperature | -20 ; +80 °C                       |                     |  |
| Adjusted pressure of relief valves |             | 500/105 bar                        |                     |  |
| Flow                               |             | $3,4/15 \text{ cm}^3/\text{cycle}$ |                     |  |
| Lever force for maximum pressure   |             | 60                                 | 60 daN              |  |
| Length L                           |             | 588                                | 388                 |  |
| Tank volume                        |             | $6 \mathrm{dm}^3$                  | 3,5 dm <sup>3</sup> |  |
| Mass                               |             | 25 kg                              | 22 kg               |  |